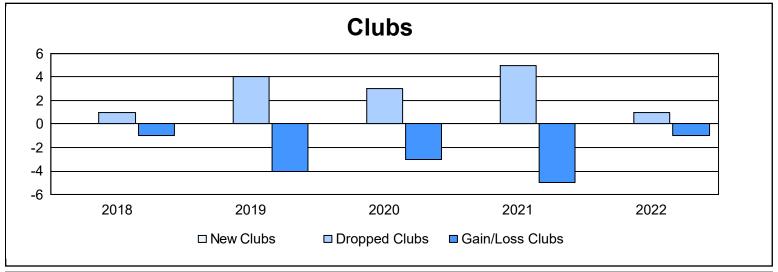

District 3 E

As of June 2022 Cumulative

| Year      | New<br>Clubs | Dropped<br>Clubs | Gain/<br>Loss<br>Clubs | New<br>Members | Charter<br>Members | Reinstate<br>Members | Transfer<br>Members | Total<br>Member<br>Added | Total<br>Members<br>Dropped | Gain/<br>Loss<br>Members |
|-----------|--------------|------------------|------------------------|----------------|--------------------|----------------------|---------------------|--------------------------|-----------------------------|--------------------------|
| 2017-2018 | 0            | 1                | -1                     | 114            | 2                  | 4                    | 2                   | 122                      | 211                         | -89                      |
| 2018-2019 | 0            | 4                | -4                     | 100            | 0                  | 9                    | 13                  | 122                      | 206                         | -84                      |
| 2019-2020 | 0            | 3                | -3                     | 52             | 1                  | 19                   | 28                  | 100                      | 155                         | -55                      |
| 2020-2021 | 0            | 5                | -5                     | 71             | 4                  | 1                    | 2                   | 78                       | 191                         | -113                     |
| 2021-2022 | 0            | 1                | -1                     | 82             | 0                  | 9                    | 4                   | 95                       | 143                         | -48                      |
| Average   | 0            | 3                | -3                     | 84             | 1                  | 8                    | 10                  | 103                      | 181                         | -78                      |